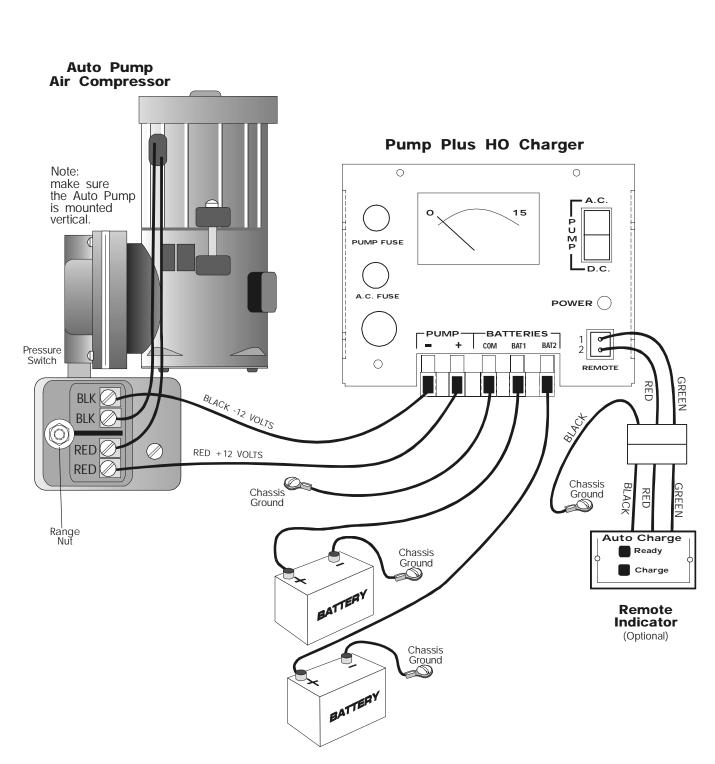

## Model IN-4 Indicator Panel

The Model IN-4 Indicator Panel is to be used with the Pump Plus HO Battery Charger. This indicator has a Green Led to show the batteries are fully charged and the charger is not charging and Red Led to show the charger is charging.

TEL. In NY: **631 567-0314** TOLL FREE: **800 346-0857** FAX: **631 567-5826** 

Note: All wire is 14 gauge, larger wire is required if length exceeds 10 feet.

Wiring Diagram Pump Plus HO