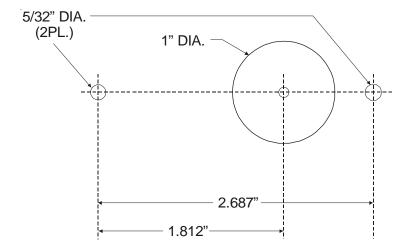

## To Mount the IN-4:

- 1. Remove the two screws installed on the indicator. These are for factory assembly purposes only.
- 2. Locate a suitable spot on the vehicle and mark the desired location.
- 3. Drill out the three holes. Use a 1" hole saw for the wires and a 5/32" diameter drill for the two screw holes. See diagram below for hole dimensions.
- 4. Mount indicator to the vehicle with the two # 6-32 screws provided.
- 5. Connect the wiring as shown in wiring diagram for the Pump Plus HO charger.