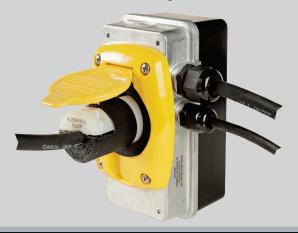

## **Super Auto Eject**

Part #: 091-55-20-120

The Super Auto Eject is a completely sealed automatic power line disconnect. This prevents contamination of the mechanism by road dirt and ensures long reliable life even when mounted in the most severe environment. A novel internal switch arrangement closes and opens the 120 Volt A.C. circuit after the mating connector is inserted, and before the connector is removed. This eliminates arcing at the connector contacts and assures long contact life. As with all Auto Ejects, the Super Auto Eject is connected to the starter circuit, so that ejection occurs when the engine is cranked.

## **Key Features**

- 120 Volts AC, 20 Amps
- Automatically disconnects shoreline
- Completely sealed
- Designed specifically for emergency vehicles
- Eliminates broken shoreline
- 2 year warranty
- Can use a Standard Waterproof Cover, Deluxe Bar Graph, or Deluxe Digital Display
- Default color for covers is yellow