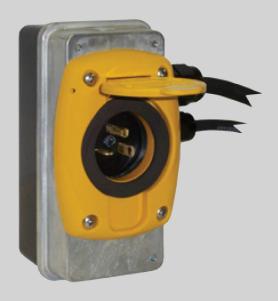

## **Super Auto Eject**

Part #: 091-55-20-120

The Super Auto Eject is a completely sealed automatic power line disconnect. This prevents contamination of the mechanism by road dirt and ensures long reliable life even when mounted in the most severe environment. A novel internal switch arrangement closes and opens the 120 Volt A.C. circuit after the mating connector is inserted, and before the connector is removed. This eliminates arcing at the connector contacts and assures long contact life. As with all Auto Ejects, the Super Auto Eject is connected to the starter circuit, so that ejection occurs when the engine is cranked.

## **Key Features**

- 120 Volts AC, 20 Amps
- Automatically disconnects shoreline
- Completely sealed
- Designed specifically for emergency vehicles
- Eliminates broken shoreline
- 2 year warranty
- Can use a Standard Waterproof Cover, Deluxe Bar Graph, or Deluxe Digital Display
- Default color for covers is yellow