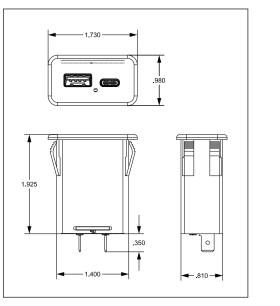

OUTLINE DRAWING

Output Current: 5.5 Amps (maximum)

Indicator: Device Powered Blue LED Ambient Temp: (12v) -40°C to 80°C (24v) -40°C to 70°C

Warranty: 3 years

| Part Number | Description                | Electrical Data |        | Dimensions |       |       |        | Mat   |
|-------------|----------------------------|-----------------|--------|------------|-------|-------|--------|-------|
|             |                            | DC input        | Watts  | L          | W     | D     | Corner | Wgt.  |
| 091-264     | Dual USB Charging Port SVR | 10 to 30 VDC    | 63 max | 1.73"      | 0.98" | 1.73" | -      | .1 lb |