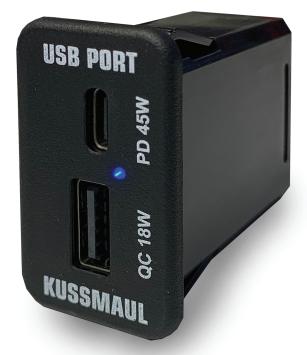

## **Dual Port USB-C & USB-A SVR** Dual USB-C & USB-A Charging Port, 12/24V

## **Features**

- Quick and easy way to recharge electronic devices in a vehicle
- 63 watt max output allows charging of two devices at the same time USB-C 45watts / USB-A 18watts max.
- Built-In LED Indicator indicates device is powered
- Designed for easy installation in vehicle switch panels
- . Reverse polarity protected
- Can be connected to 12 or 24V switched ignition or directly to battery