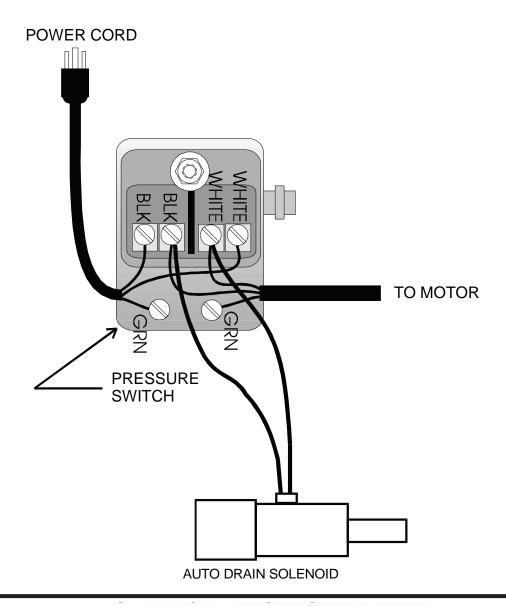

### AUTO DRAIN WIRING INSTALLATION

- 1. Install the black sleeving over the solenoid wires
- 2. Connect the AUTO DRAIN solenoid wires to output terminals of pressure switch. These are the same terminals that supply power to the AUTO PUMP motor
- 3. The AUTO DRAIN is now properly connected. Test by bleeding system pressure to start AUTO PUMP and note that when pump shuts down, air and moisture will bleed out of drain tube.
- 4. Position drain tube to direct moisture to exterior of vehicle.