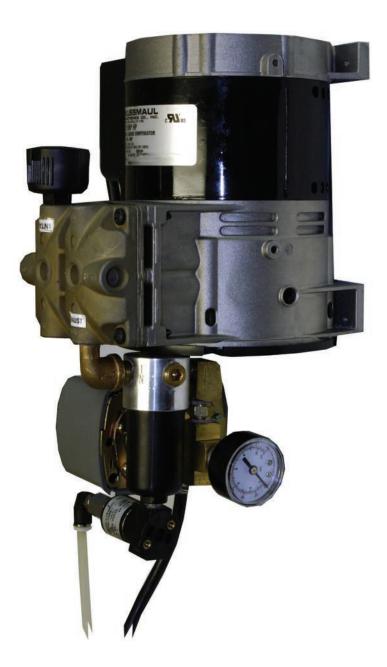

## AUTO DRAIN COMPONENTS

170 Cherry Avenue West Sayville, NY 11796 www.kussmaul.com

091-9-090 AUTO DRAIN ACHP INSTALLED ON 091-9HP AUTO PUMP

170 Cherry Avenue West Sayville, NY 11796 www.kussmaul.com

## INTRODUCTION

The Auto Drain ACHP system consists of a 120 volt normally open solenoid, a filter and assorted fittings. Designed to work with the 120 volt Model 091-9HP Auto Pump, the solenoid bleeds the filter bowl when the pump is not running. As soon as the pressure switch turns on the compressor, the solenoid is energized and the bleed is closed. A check valve that is supplied with the Auto Drain kit must be installed as shown to seal off the vehicles air pressure when the bleed valve opens.