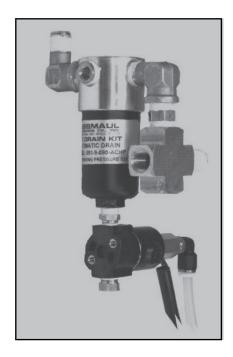

## AUTO DRAIN COMPONENTS

170 Cherry Avenue West Sayville, NY 11796 www.kussmaul.com

091-9-090 AUTO DRAIN ACHP INSTALLED ON 091-9HP AUTO PUMP

170 Cherry Avenue West Sayville, NY 11796 www.kussmaul.com

## INTRODUCTION

The Auto Drain ACHP system consists of a 120 volt normally open solenoid, a filter and assorted fittings. Designed to work with the 120 volt Model 091-9HP Auto Pump, the solenoid bleeds the filter bowl when the pump is not running. As soon as the pressure switch turns on the compressor, the solenoid is energized and the bleed is closed. A check valve that is supplied with the Auto Drain kit must be installed as shown to seal off the vehicles air pressure when the bleed valve opens.