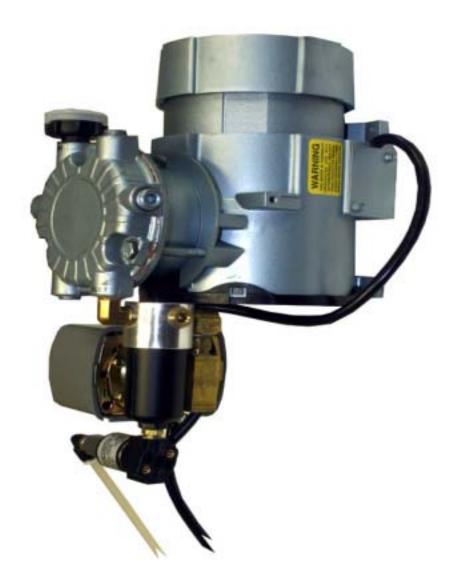

|
| 4    | 2        | PLB112-4         | Nipple, 1/4 NPT Close                       |
| 5    | 1        | 219-P-2          | Plug, 1/8 NPT                               |
| 6    | 1        | 219-P-4          | Plug, 1/4 NPT                               |
| 7    | 1        | PL1/4-NIU        | Elbow, 1/8 NPT, male - 1/4 tube             |
| 8    | 2        | 1202P4-4         | Street Elbow, 1/4 NPT                       |
| 9    | 1        | 14CVS            | Check Valve, 1/4 NPT male -1/4 NPT male     |
| 10   | 1        | PLB101-4         | Tee, Brass, 1/4 NPT                         |
| 11   | 1        | NN4-035          | 1/4 Tubing, 24 inches                       |
| 12   | 1        | PVC-1/4          | Sleeving, 1/4" PVC, 11 inches               |

#### AUTO DRAIN COMPONENTS



### 091-9-089 AUTO DRAIN INSTALLED ON 091-9B-1 AUTO PUMP

## AUTO DRAIN WIRING INSTALLATION

1. Install the black sleeving over the solenoid wires

2. Connect the AUTO DRAIN solenoid wires to output terminals of pressure switch. These are the same terminals that supply power to the AUTO PUMP motor

3. The AUTO DRAIN is now properly connected. Test by bleeding system pressure to start AUTO PUMP and note that when pump shuts down, air and moisture will bleed out of drain tube.

4. Position drain tube to direct moisture to exterior of vehicle.



## **INSTALLATION RECORD & WARRANTY**

| Date Installed         |  |  |  |
|------------------------|--|--|--|
| Installed By           |  |  |  |
| Vehicle Identification |  |  |  |
| Vehicle Owner          |  |  |  |

All Auto Pumps of Kussmaul E