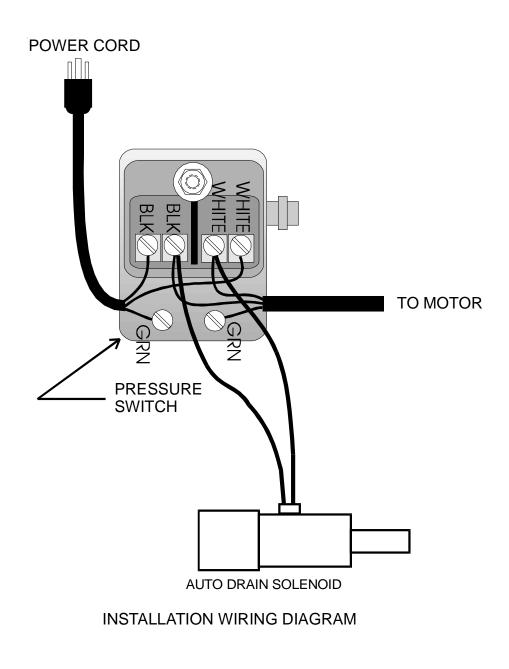

## AUTO DRAIN WIRING INSTALLATION

1. Install the black sleeving over the solenoid wires

2. Connect the AUTO DRAIN solenoid wires to output terminals of pressure switch. These are the same terminals that supply power to the AUTO PUMP motor

3. The AUTO DRAIN is now properly connected. Test by bleeding system pressure to start AUTO PUMP and note that when pump shuts down, air and moisture will bleed out of drain tube.

4. Position drain tube to direct moisture to exterior of vehicle.