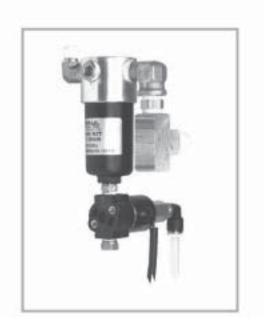

#### AUTO DRAIN COMPONENTS

#### INTRODUCTION

The Auto Drain AC system consists of a 120 volt normally open solenoid, a filter and assorted fittings. Designed to work with the 120 volt Auto Pump, the solenoid bleeds the filter bowl when the pump is not running. As soon as the pressure switch turns on the compressor, the solenoid is energized and the bleed is closed. A check valve that is supplied with the Auto Drain kit must be installed as shown to seal off the vehicles air pressure when the bleed valve opens.

| ITEM | QUANTITY | PARTNUMBER       | DESCRIPTION                                 |
|------|----------|------------------|---------------------------------------------|
| 1    | 1        | A2231-1-C108     | Solenoid Valve, 120 Volt A.C. normally open |
| 2    | 1        | F5044-02-DH-Z310 | Filter with metal bowl                      |
| 3    | 1        | 216P-2           | Nipple, 1/8 NPT                             |
| 4    | 2        | PLB112-4         | Nipple, 1/4 NPT Close                       |
| 5    | 1        | 219-P-2          | Plug, 1/8 NPT                               |
| 6    | 1        | 219-P-4          | Plug, 1/4 NPT                               |
| 7    | 1        | PL1/4-NIU        | Elbow, 1/8 NPT, male - 1/4 tube             |
| 8    | 2        | 1202P4-4         | Street Elbow, 1/4 NPT                       |
| 9    | 1        | 14CVS            | Check Valve, 1/4 NPT male -1/4 NPT male     |
| 10   | 1        | PLB101-4         | Tee, Brass, 1/4 NPT                         |
| 11   | 1        | NN4-035          | 1/4 Tubing, 24 inches                       |
| 12   | 1        | PVC-1/4          | Sleeving, 1/4" PVC, 11 inches               |