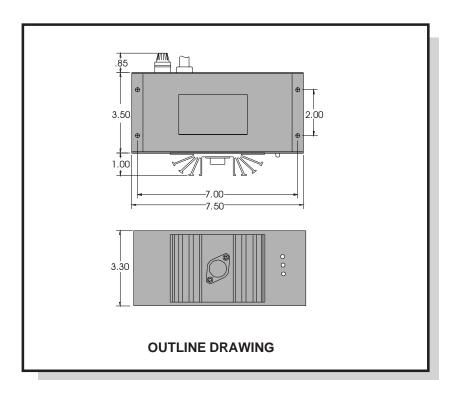

### **SPECIFICATION & OUTLINE**

#### **SPECIFICATIONS:**

Input: see chart Output: see chart Output Current: see chart Charge Indicator: LED Weight: 3.5 lbs

| Model #        | Output Current | Output Voltage | Output Ripple | Input Voltage | Input Current |
|----------------|----------------|----------------|---------------|---------------|---------------|
| 091-29-6       | 3.0 Amps       | 6              | 60 MV         | 120, 50/60 Hz | 1 Amps        |
| 091-29-12      | 3.0 Amps       | 12             | 60 MV         | 120, 50/60 Hz | 1 Amps        |
| 091-29-24      | 2.0 Amps       | 24             | 100 MV        | 120, 50/60 Hz | 1 Amps        |
| 091-29-36      | 1.5 Amps       | 36             | 150 MV        | 120, 50/60 Hz | 1 Amps        |
| 091-29-48      | 1.0 Amps       | 48             | 200 MV        | 120, 50/60 Hz | 1 Amps        |
| 091-29-72      | 0.75 Amps      | 72             | 300 MV        | 120, 50/60 Hz | 1 Amps        |
| 091-29-96      | 0.50 Amps      | 96             | 400 MV        | 120, 50/60 Hz | 1 Amps        |
| 091-29-120     | 0.40 Amps      | 120            | 500 MV        | 120, 50/60 Hz | 1 Amps        |
|                |                |                |               |               |               |
| 091-29-6-230   | 3.0 Amps       | 6              | 60 MV         | 230, 50/60 Hz | 0.6 Amps      |
| 091-29-12-230  | 3.0 Amps       | 12             | 60 MV         | 230, 50/60 Hz | 0.6 Amps      |
| 091-29-24-230  | 2.0 Amps       | 24             | 100 MV        | 230, 50/60 Hz | 0.6 Amps      |
| 091-29-36-230  | 1.5 Amps       | 36             | 150 MV        | 230, 50/60 Hz | 0.6 Amps      |
| 091-29-48-230  | 1.0 Amps       | 48             | 200 MV        | 230, 50/60 Hz | 0.6 Amps      |
| 091-29-72-230  | 0.75 Amps      | 72             | 300 MV        | 230, 50/60 Hz | 0.6 Amps      |
| 091-29-96-230  | 0.50 Amps      | 96             | 400 MV        | 230, 50/60 Hz | 0.6 Amps      |
| 091-29-120-230 | 0.40 Amps      | 120            | 500 MV        | 230, 50/60 Hz | 0.6 Amps      |
|                |                |                |               |               |               |