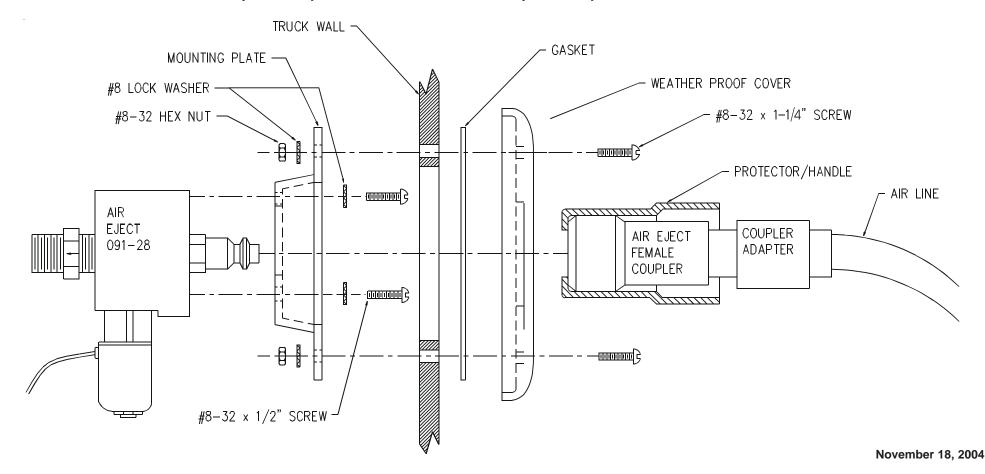

## INSTRUCTIONS WEATHERPROOF ADAPTER KIT FOR AIR EJECT MODEL # 091-28AK

- 1. Mount Air Eject to Mounting Plate using (3) #8-32 x 1/2" Screws and lock washer.
- 2. Mount Air Eject and Mounting Plate, Gasket and Weatherproof Cover to Truck Wall using (4) #8-32 x 1-1/4" Screws, Lock Washer and Hex Nut.
- 3. Install Coupler Adapter to your Air Line and Female Coupler. This is a tight fit and some force may be required. Be certain that coupler is fully seated in protector.
- 4. Slide the plastic Protector/Handle over the Air Eject Female Coupler.
- 5. See your Air Eject Instructions for details on your Air Eject installation.