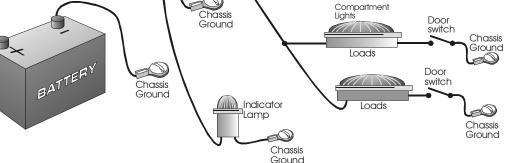

## <section-header><text><text>

The Auto Current detects current and closes a switch when the sensed current flows, to provide a remote indication. Designed for applications where a remote indicator must be illuminated when one or more lights or other loads are energized. By detecting load current any one, or more than one lamp, or other load will cause the indicator to light. The indicator circuit contains a relay which is operated by the sensor, indicator currents as high as 5 amperes may be driven by relay. Delay on relay drop-out is determined by replacing -X with the following: