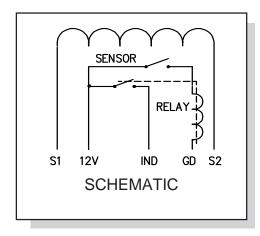

## <section-header><text><text>

The Auto Current detects current and closes a switch when the sensed current flows, to provide a remote indication. Designed for applications where a remote indicator must be illuminated when one or more lights or other loads are energized. By detecting load current any one, or more than one lamp, or other load will cause the indicator to light. The indicator circuit contains a relay which is operated by the sensor, indicator currents as high as 5 amperes may be driven by relay. Delay on relay drop-out is determined by replacing -X with the following: