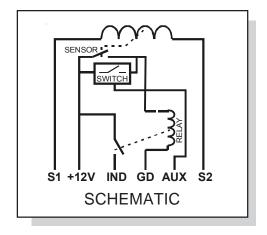

The Auto Current A detects current and closes a switch when the sensed current flows, to provide a remote indication. The current detected may be from compartment lights as illustrated or from any other D.C. Load in the range.

An Auxiliary input permits opera ting the output relay from other grounding switches. Any number of switches may be connected in parallel to terminal 4 to operate the Indicator Lamp.

Warning Indicator is limited to 5 amperes maximum.