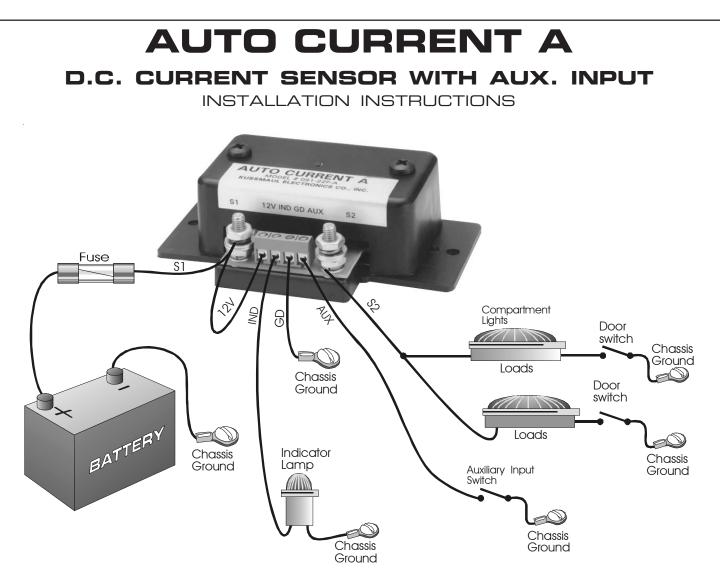

The Auto Current A detects current and closes a switch when the sensed current flows, to provide a remote indication. The current detected may be from compartment lights as illustrated or from any other D.C. Load in the range.

An Auxiliary input permits opera ting the output relay from other grounding switches. Any number of switches may be connected in parallel to terminal 4 to operate the Indicator Lamp.

Warning Indicator is limited to 5 amperes maximum.