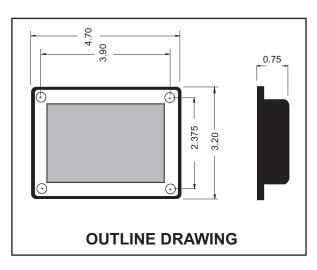

The unit is designed to be mounted on the exterior of a vehicle so as to readily indicate the battery condition. The indicator fits the Kussmaul standard indicator panel cut outs and comes with a 3 year warranty.