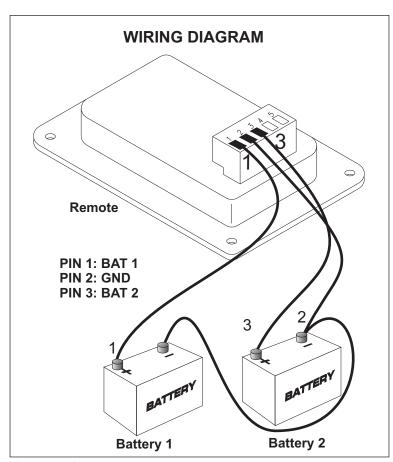

## MODEL # 091-189-2-12

The Auto Charge Dual Status Center is a universal dual indicator that indicates the battery voltage on vehicles with dual battery systems. The indicator displays battery voltage alternately on one battery and then the other. Separate LED indicators display battery status; namely, HI VOLTAGE, FULLY CHARGED, CHARGING and LOW VOLTAGE. The digital display is accurate to 100 millivolts and draws a maximum of 35 milliamperes from the battery.

The unit is designed to be mounted on the exterior of a vehicle so as to readily indicate the battery condition. The indicator fits the Kussmaul standard indicator panel cut outs and comes with a 3 year warranty.

**CAUTION:** Battery polarity critical reversal of polarity may cause damage to indicator

170 Cherry Ave. West Sayville, NY 11796 www.kussmaul.com

Ph: 800-346-0857 Fax: 631-567-5826 sales@kussmaul.com