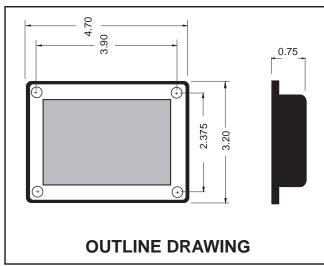

In addition to the LED status indicators, a 3 ½-digit indicator displays each battery's voltage with an accuracy of 30 millivolts.

The unit is designed to be mounted on the outside of a vehicle so as to readily indicate the battery condition. The indicator fits the Kussmaul standard indicator panel cut outs, and comes with a 3-year warranty.