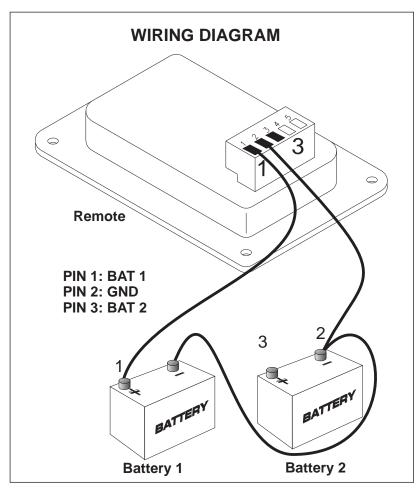

## 12 VOLT DUAL UNIVERSAL BATTERY STATUS INDICATOR

MODEL # 091-189-2-12-3.5D

The AUTO CHARGE PRECISION STATUS CENTER is a universal indicator for vehicles with dualbattery systems. The unit indicates battery voltage and displays the condition of the batteries via LED's: HI VOLTAGE, FULLY CHARGED, CHARGING and LOW VOLTAGE.

In addition to the LED status indicators, a 3 ½-digit indicator displays each battery's voltage with an accuracy of 30 millivolts.

The unit is designed to be mounted on the outside of a vehicle so as to readily indicate the battery condition. The indicator fits the Kussmaul standard indicator panel cut outs, and comes with a 3-year warranty.

## OPTIONAL INDICATOR SEAL This is an optional rubber water tight seal designed to seal and protect the rear of the indicator. Model # 091-39-109

**CAUTION:** Battery polarity critical reversal of polarity may cause damage to indicator