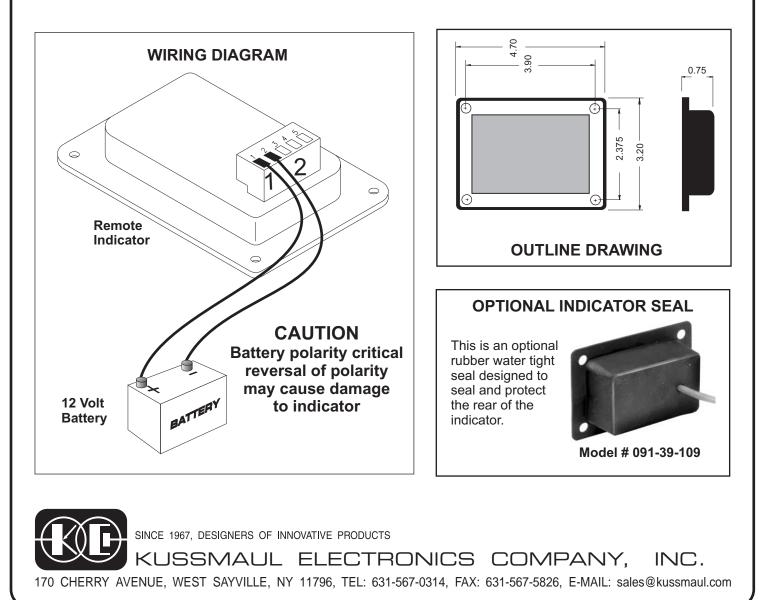

The unit is designed to be mounted on the exterior of a vehicle so that the battery condition may be easily viewed. The indicator fits the Kussmaul standard indicator panel cut outs and comes with a 3 year warranty.