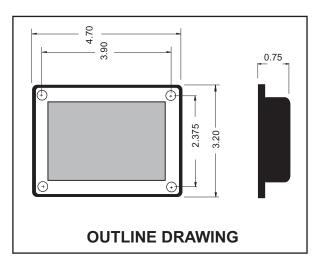

In addition to the LED status indicators, a 3 ½-digit indicator displays the battery voltage with an accuracy of 30 millivolts and has a current draw of only 30 milliamps from the battery.

The unit is designed to be mounted on the outside of a vehicle so as to readily indicate the battery condition. The indicator fits the Kussmaul standard indicator panel cut outs, and comes with a 3-year warranty.