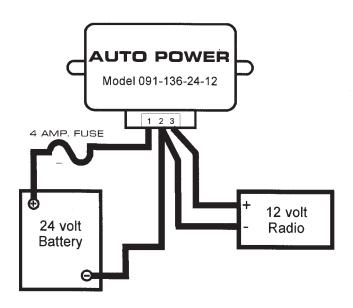

# **INSTALLATION**

Install the input and output wires, #16 AWG minimum, as illustrated in the installation wiring diagram.

**INSTALLATION WIRING** 