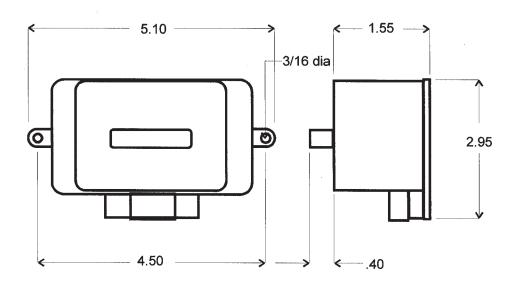

# **SPECIFICATION AND OUTLINE**

INPUT: 26 +/- 4 volts D.C.

OUTPUT: 12.5 +/- .5 volts @ 3 amps. Maximum

OUTPUT RIPPLE: 10mv. RMS. maximum