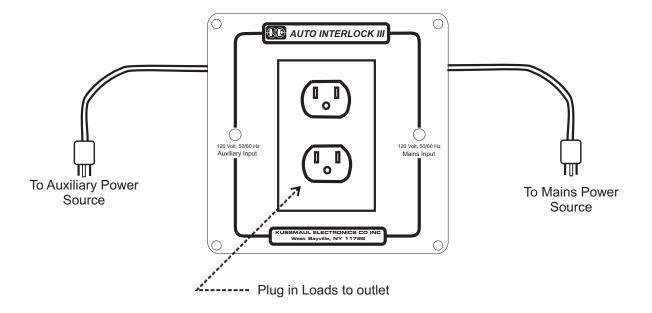

## **AUTO INTERLOCK III**

The Model 091-134A AUTO INTERLOCK III is an automatic power transfer relay designed to switch a load from the normal power source to an auxiliary generator. As soon as the voltage from the mains line is lost, the relay is deenergized and the output is disconnected from the Main Input and connected to the Auxiliary Input. As soon as the mains line is activated, the relay is energized and the load is reconnected to the Main Input.

NOTE: This device contains no fuses or circuit protection devices. User please be certain that these are provided in the power source