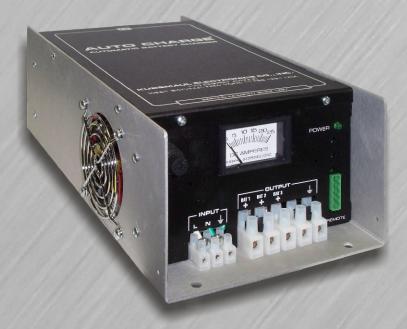

#### MODEL # 091-10-12

The Auto Charge 20 is a fully automatic battery charger for vehicles with three independent batteries which must be charged. The charger contains 3 separate and independent circuits, 1 for each battery. Each battery is independently sensed and charged as required. Even though the total for all three outputs is limited to 20 amperes any one of the batteries may receive up to 20 amperes if the other batteries do not require a charge. Rugged construction permits vehicle mounting or the charger may be wall mounted.

#### **SPECIFICATIONS:**

Input: 120 Vac, 50/60 Hz, 4.7 Amps Max

Input Fuse: 5 Amps, Fast Acting

Output: 12 Vdc, 20 Amps

Output Fuse (Recommended): 40 Amps

Charge Indicator: 0-25 Amps

Weight: 22 lbs Warranty: 3 Years

### **AMP METER INDICATES CHARGE RATE**