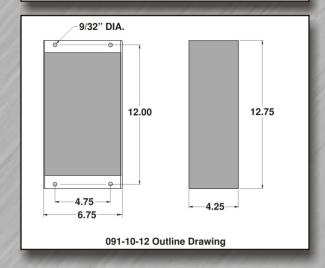

#### MODEL # 091-10-12

The Auto Charge 20 is a fully automatic battery charger for vehicles with three independent batteries which must be charged. The charger contains 3 separate and independent circuits, 1 for each battery. Each battery is independently sensed and charged as required. Even though the total for all three outputs is limited to 20 amperes any one of the batteries may receive up to 20 amperes if the other batteries do not require a charge. Rugged construction permits vehicle mounting or the charger may be wall mounted.

#### **SPECIFICATIONS:**

Input: 120 Vac, 50/60 Hz, 4.7 Amps Max

Input Fuse: 5 Amps, Fast Acting

Output: 12 Vdc, 20 Amps

Output Fuse (Recommended): 40 Amps

Charge Indicator: 0-25 Amps

Weight: 22 lbs Warranty: 3 Years