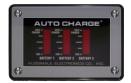

#### OPTIONAL INDICATORS

#### BAR GRAPH DISPLAY

Model 091-118-022-12 1 0 E I e m e n t , Weatherproof Triple Bar Graph battery condition display.